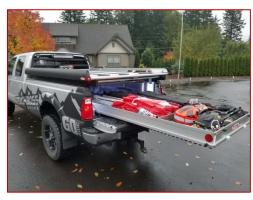

# TRUCKBOSS is the most advanced Truck Deck System in the market today.

Designed to fit full size pick-up trucks regardless of box length, TRUCKBOSS is made entirely from extruded and anodized aluminum giving it unequalled strength, endurance, and flexibility.

TRUCKBOSS 6 Fits all full size trucks with 5' Bed Sizes

TRUCKBOSS 7 Fits all full size trucks with 6' Bed Sizes

TRUCKBOSS 8 Fits all full size trucks with 8' Bed Sizes

The unique design allows TRUCKBOSS to seal to the rails of the truck box creating a weather tight seal, and when the tailgate is locked, a vault for valuable gear and equipment. Industry exclusive storage options such SMARTBOXX make the space under the deck even more valuable

# TRUCKBOSS is the most advanced Truck Deck System in the market today.

The capture channels incorporated into the surface and sides of the deck play a key role in adding accessories that are simply not available with any other deck system.