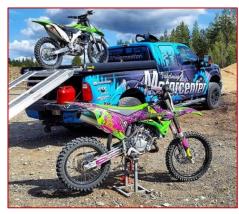

You never have to drill a hole in the deck!!

Capture channels are used to add popular add-on such as carbide kits, deck hooks, and lights.

TRUCKBOSS also exclusively offers winch loading. The 3500lb wired/wireless winch allows users to load and unload in the safest possible manner. The winch makes it possible for users to load snow bikes and personal watercraft using the TRUCKBOSS FLEXXLOADER system.. At the end of the day TRUCKBOSS allows users to safely carry and load snowmobiles, ATV's, Side by Sides, and Personal Watercraft in style!