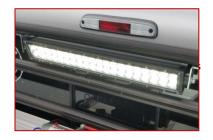

Additional mounted accessories include dirt bike chocks, bicycle racks, roof top tents, numerous lighting options, and anything else you can dream up.

Just add a carriage bolt to any TRUCKBOSS capture channel to add accessories.

You never have to drill a hole in the deck!!

Capture channels are used to add popular add-on such as carbide kits, deck hooks, and lights.

TRUCKBOSS also exclusively offers winch loading. The 3500lb wired/wireless winch allows users to load and unload in the safest possible manner. The winch makes it possible for users to load snow bikes and personal watercraft using the TRUCKBOSS FLEXXLOADER system.. At the end of the day TRUCKBOSS allows users to safely carry and load snowmobiles, ATV's, Side by Sides, and Personal Watercraft in style!