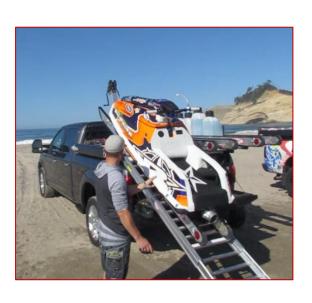

#### WATER APPLICATIONS

Carry 2 Sit Down PWC's or 3 Stand Up PWC's

- √FLEXXLOADER 2 Sizes
- ✓ Tie Downs
- √ Flip Extensions
- ✓ Lighting Options
- ✓ Buggy Systems
- ✓ Winch Kit
- **✓** SMARTBOXX

You never have to drill a hole in the deck!!

Capture channels are used to add popular add-on such as carbide kits, deck hooks, and lights.

TRUCKBOSS also exclusively offers winch loading. The 3500lb wired/wireless winch allows users to load and unload in the safest possible manner. The winch makes it possible for users to load snow bikes and personal watercraft using the TRUCKBOSS FLEXXLOADER system.. At the end of the day TRUCKBOSS allows users to safely carry and load snowmobiles, ATV's, Side by Sides, and Personal Watercraft in style!