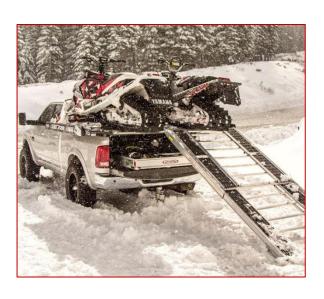

## **SNOW APPLICATIONS**

Carry up to 2 Snowmobiles

- ✓ Carbide Kit
- ✓ Tie Downs
- √ Flip Extensions
- ✓ Lighting Options
- ✓ Caliber Options
- ✓ Winch Kit
- ✓ SMARTBOXX
- ✓ FLEXXLOADER Snow Bike