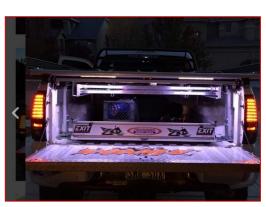

TRUCKBOSS features industry leading dry and secure under deck storage

With SMARTBOXX under deck storage is easier and more convenient than ever!!

You never have to drill a hole in the deck!!

Capture channels are used to add popular add-on such as carbide kits, deck hooks, and lights.

TRUCKBOSS also exclusively offers winch loading. The 3500lb wired/wireless winch allows users to load and unload in the safest possible manner. The winch makes it possible for users to load snow bikes and personal watercraft using the TRUCKBOSS FLEXXLOADER system.. At the end of the day TRUCKBOSS allows users to safely carry and load snowmobiles, ATV's, Side by Sides, and Personal Watercraft in style!