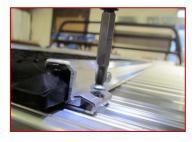

You never have to drill a hole in the deck!!

Capture channels are used to add popular add-on such as carbide kits, deck hooks, and lights.

TRUCKBOSS also exclusively offers winch loading. The 3500lb wired/wireless winch allows users to load and unload in the safest possible manner. The winch makes it possible for users to load snow bikes and personal watercraft using the TRUCKBOSS FLEXXLOADER system.. At the end of the day TRUCKBOSS allows users to safely carry and load snowmobiles, ATV's, Side by Sides, and Personal Watercraft in style!