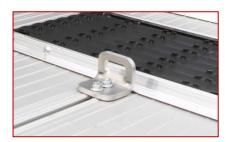

Additional mounted accessories include dirt bike chocks, bicycle racks, roof top tents, numerous lighting options, and anything else you can dream up.

Just add a carriage bolt to any TRUCKBOSS capture channel to add accessories.

You never have to drill a hole in the deck!!

Capture channels are used to add popular add-on such as carbide kits, deck hooks, and lights.

TRUCKBOSS also exclusively offers winch loading. The 3500lb wired/wireless winch allows users to load and unload in the safest possible manner. The winch makes it possible for users to load snow bikes and personal watercraft using the TRUCKBOSS FLEXXLOADER system.. At the end of the day TRUCKBOSS allows users to safely carry and load snowmobiles, ATV's, Side by Sides, and Personal Watercraft in style!