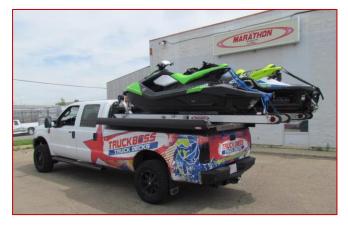

#### WATER APPLICATIONS

Carry 2 Sit Down PWC's or 3 Stand Up PWC's

- √FLEXXLOADER 2 Sizes
- ✓ Tie Downs
- √ Flip Extensions
- ✓ Lighting Options
- ✓ Buggy Systems
- ✓ Winch Kit
- **✓** SMARTBOXX

## **WHATEVER YOU RIDE ... WE CARRY!**

.... We are much more than a 'Sled Deck' we are the only true TRUCK DECK System on the market today