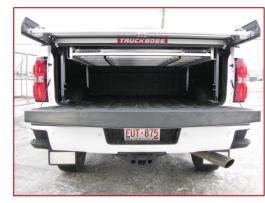

TRUCKBOSS 6 Fits all full size trucks with 5' Bed Sizes

TRUCKBOSS 7 Fits all full size trucks with 6' Bed Sizes

TRUCKBOSS 8 Fits all full size trucks with 8' Bed Sizes

The unique design allows TRUCKBOSS to seal to the rails of the truck box creating a weather tight seal, and when the tailgate is locked, a vault for valuable gear and equipment. Industry exclusive storage options such SMARTBOXX make the space under the deck even more valuable

TRUCKBOSS features industry leading dry and secure under deck storage

With SMARTBOXX under deck storage is easier and more convenient than ever!!