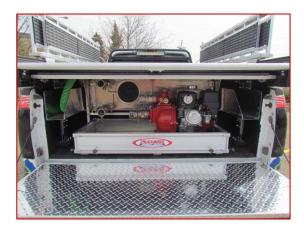

TRUCKBOSS features industry leading dry and secure under deck storage

With SMARTBOXX under deck storage is easier and more convenient than ever!!