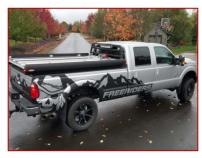

# TRUCKBOSS is the most advanced Truck Deck System in the market today.

Designed to fit full size pick-up trucks regardless of box length, TRUCKBOSS is made entirely from extruded and anodized aluminum giving it unequalled strength, endurance, and flexibility.

TRUCKBOSS 6 Fits all full size trucks with 5' Bed Sizes

TRUCKBOSS 7 Fits all full size trucks with 6' Bed Sizes

TRUCKBOSS 8 Fits all full size trucks with 8' Bed Sizes

The unique design allows TRUCKBOSS to seal to the rails of the truck box creating a weather tight seal, and when the tailgate is locked, a vault for valuable gear and equipment. Industry exclusive storage options such SMARTBOXX make the space under the deck even more valuable

# TRUCKBOSS is the most advanced Truck Deck System in the market today.

The capture channels incorporated into the surface and sides of the deck play a key role in adding accessories that are simply not available with any other deck system.