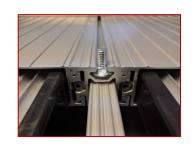

# TRUCKBOSS is the most advanced Truck Deck System in the market today.

The capture channels incorporated into the surface and sides of the deck play a key role in adding accessories that are simply not available with any other deck system.

Additional mounted accessories include dirt bike chocks, bicycle racks, roof top tents, numerous lighting options, and anything else you can dream up.

Just add a carriage bolt to any TRUCKBOSS capture channel to add accessories.

You never have to drill a hole in the deck!!

Capture channels are used to add popular add-on such as carbide kits, deck hooks, and lights.

TRUCKBOSS also exclusively offers winch loading. The 3500lb wired/wireless winch allows users to load and unload in the safest possible manner. The winch makes it possible for users to load snow bikes and personal watercraft using the TRUCKBOSS FLEXXLOADER system.. At the end of the day TRUCKBOSS allows users to safely carry and load snowmobiles, ATV's, Side by Sides, and Personal Watercraft in style!