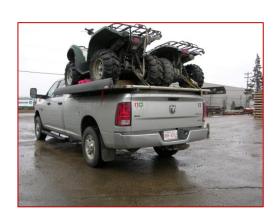

## **ATV APPLICATIONS**

Carry up to 2 ATV's

- ✓ Tie Downs
- ✓ Flip Extensions
- ✓ Lighting Options
- ✓ Caliber Options
- ✓ Winch Kit
- **✓** SMARTBOXX