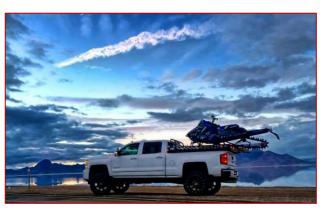

## **SNOW APPLICATIONS**

Carry up to 2 Snowmobiles

- ✓ Carbide Kit
- ✓ Tie Downs
- √ Flip Extensions
- ✓ Lighting Options
- ✓ Caliber Options
- ✓ Winch Kit
- ✓ SMARTBOXX
- ✓ FLEXXLOADER Snow Bike