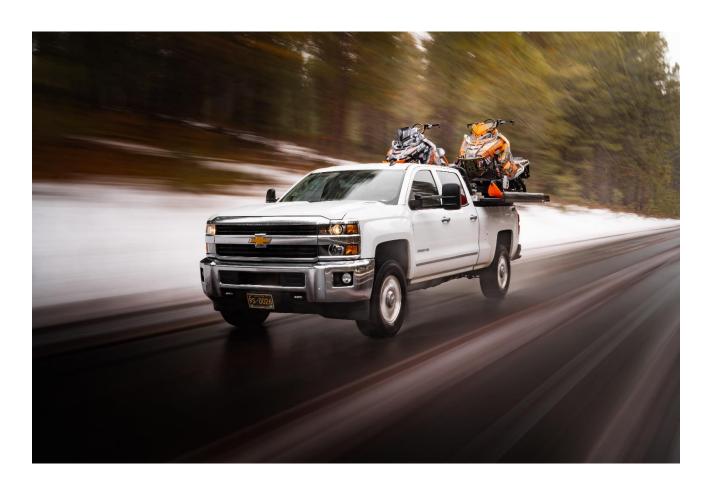

# TRUCKBOSS is the most advanced Truck Deck System in the market today.

Designed to fit full size pick-up trucks regardless of box length, TRUCKBOSS is made entirely from extruded and anodized aluminum giving it unequalled strength, endurance, and flexibility.

You never have to drill a hole in the deck!!

Capture channels are used to add popular add-on such as carbide kits, deck hooks, and lights.

TRUCKBOSS also exclusively offers winch loading. The 3500lb wired/wireless winch allows users to load and unload in the safest possible manner. The winch makes it possible for users to load snow bikes and personal watercraft using the TRUCKBOSS FLEXXLOADER system.. At the end of the day TRUCKBOSS allows users to safely carry and load snowmobiles, ATV's, Side by Sides, and Personal Watercraft in style!

## WHATEVER YOU RIDE ... WE CARRY!

.... We are much more than a 'Sled Deck' we are the only true TRUCK DECK System on the market today