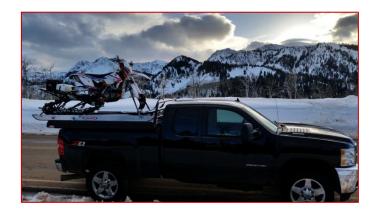

## **SNOW APPLICATIONS**

Carry up to 2 Snowmobiles

- ✓ Carbide Kit
- ✓ Tie Downs
- √ Flip Extensions
- ✓ Lighting Options
- ✓ Caliber Options
- ✓ Winch Kit
- ✓ SMARTBOXX
- ✓ FLEXXLOADER Snow Bike