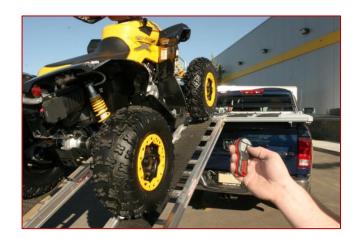

You never have to drill a hole in the deck!!

Capture channels are used to add popular add-on such as carbide kits, deck hooks, and lights.

TRUCKBOSS also exclusively offers winch loading. The 3500lb wired/wireless winch allows users to load and unload in the safest possible manner. The winch makes it possible for users to load snow bikes and personal watercraft using the TRUCKBOSS FLEXXLOADER system.. At the end of the day TRUCKBOSS allows users to safely carry and load snowmobiles, ATV's, Side by Sides, and Personal Watercraft in style!

## **ATV APPLICATIONS**

Carry up to 2 ATV's

- ✓ Tie Downs
- ✓ Flip Extensions
- ✓ Lighting Options
- ✓ Caliber Options
- ✓ Winch Kit
- **✓** SMARTBOXX