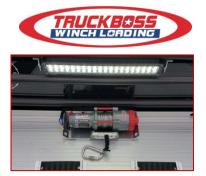

You never have to drill a hole in the deck!!

Capture channels are used to add popular add-on such as carbide kits, deck hooks, and lights.

TRUCKBOSS also exclusively offers winch loading. The 3500lb wired/wireless winch allows users to load and unload in the safest possible manner. The winch makes it possible for users to load snow bikes and personal watercraft using the TRUCKBOSS FLEXXLOADER system.. At the end of the day TRUCKBOSS allows users to safely carry and load snowmobiles, ATV's, Side by Sides, and Personal Watercraft in style!